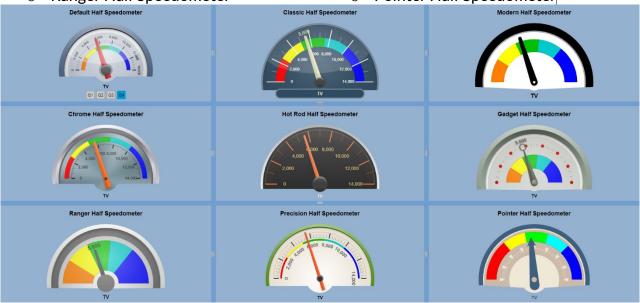

### 6. Speedometer Styles

- Default Half Speedometer
- o Classic Half Speedometer
- Modern Half Speedometer
- o Gadget Half Speedometer
- Ranger Half Speedometer

- **Chrome Half Speedometer**
- Hot Rod Half Speedometer
- **Precision Half Speedometer**
- Pointer Half Speedometer