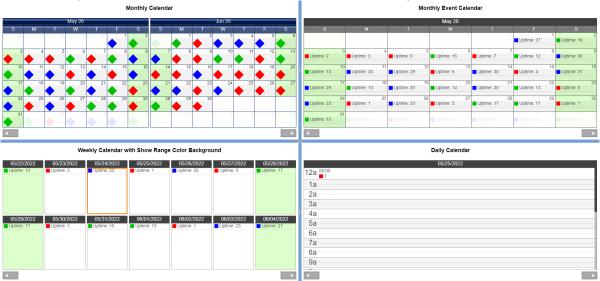

#### 15. Calendar Charts

- o Daily Calendar
- Weekly Calendar

- o Monthly Calendar
- o Monthly Event Calendar