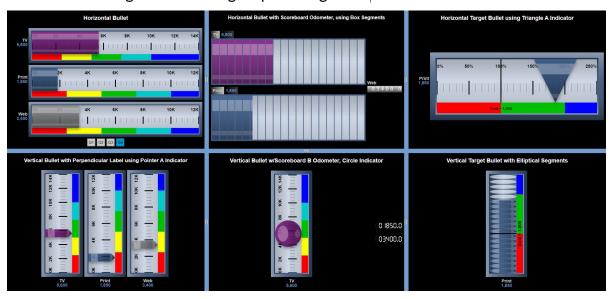

### 7. Bullet Charts

- Horizontal Bullet
- Horizontal Bullet Using Box Segments
- Horizontal Target Bullet Using Triangle A Indicator
- Vertical Target Bullet Using Elliptical Segments

TruOl.com TruOl Support