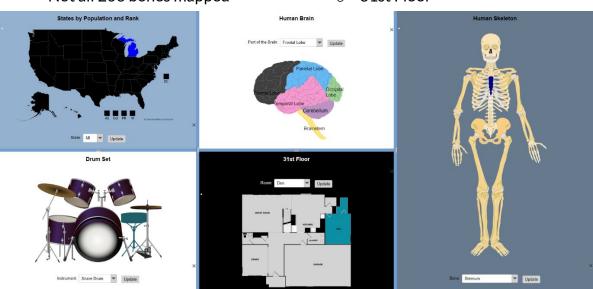

## 20. Maps - SVG Drawings

- States by Population and Rank
- o Human Skeleton
  - Not all 206 bones mapped
- o Human Brain
- o Drum Set
- o 31st Floor

TruOl.com
TruOl Support