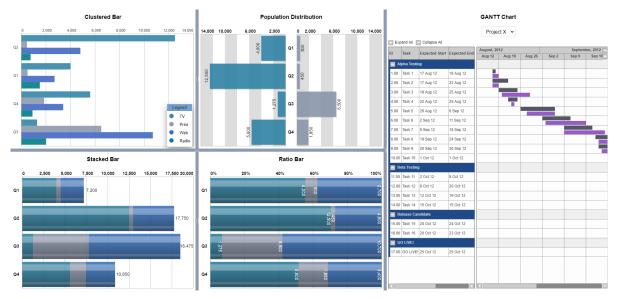

#### 1. Bar Charts

- o Clustered Bar
- Population Distribution
- GANTT

- Stacked Bar
- o Ratio Bar