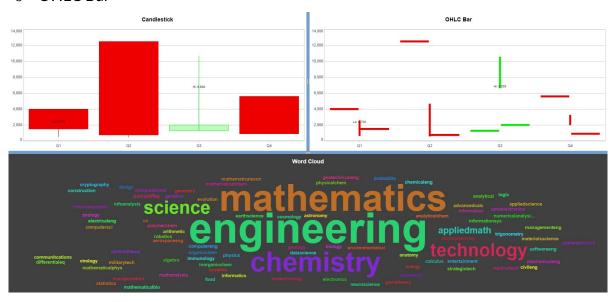

### 22. Specialty Charts

- Candlestick
- o OHLC Bar

### o Word Cloud

TruOl.com TruOl Support