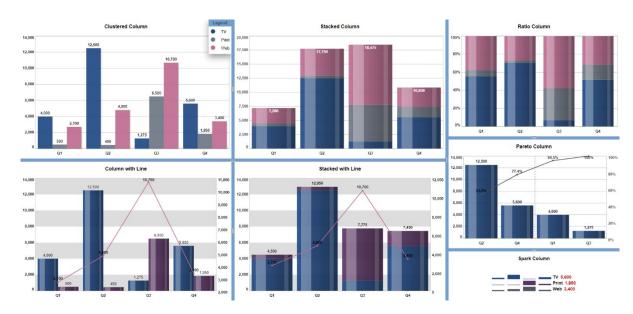

### 2. Column Charts

- Clustered Column
- o Column with Line
- Stacked Column
- Stacked Column with Line

- o Ratio Column
- Pareto Column
- o Spark Column