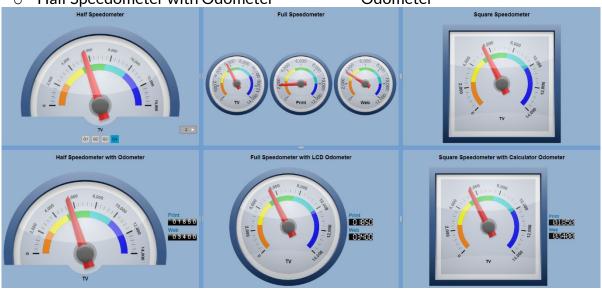

### 4. Speedometer Half, Full and Square

- Half Speedometer
- o Full Speedometer
- o Square Speedometer
- o Half Speedometer with Odometer
- Full Speedometer with LCD Odometer
- Square Speedometer with Calculator Odometer