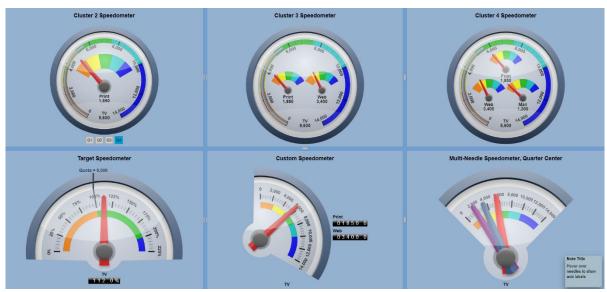

### 5. Speedometer Cluster, Target, Custom and Multi

- Cluster 2 Speedometer
- o Cluster 3 Speedometer
- o Cluster 4 Speedometer

- Custom Speedometer
- Multi-Needle Speedometer
- Target Speedometer

TruOI.com **TruOI Support** 