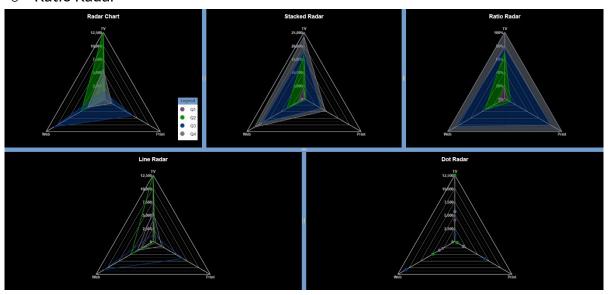

### 21. Radar Charts

- Radar
- o Stacked Radar
- o Ratio Radar

- o Line Radar
- Dot Radar