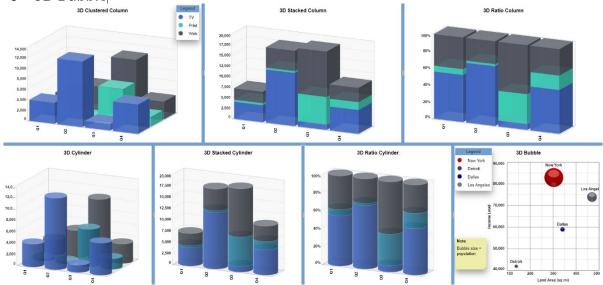

### 3. Column 3D Charts and 3D Bubble

o 3D Clustered Column

o 3D Cylinder

TruOl.com TruOl Support

- o 3D Ratio Column
- o 3D Ratio Cylinder
- o 3D Bubble

- o 3D Stacked Column
- o 3D Stacked Cylinder

TruOl.com
TruOl Support