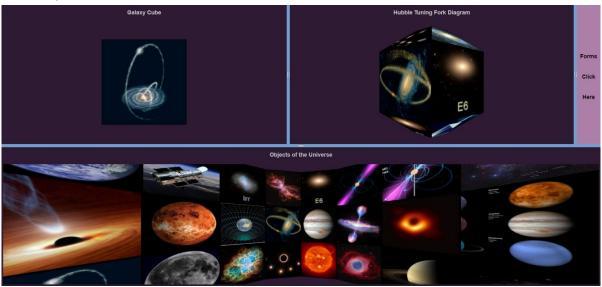

### 23.3D Photo Charts

- o Cube
- o Jewel
- o Cylinder Surround

• Only 3 of the 12 available are shown.