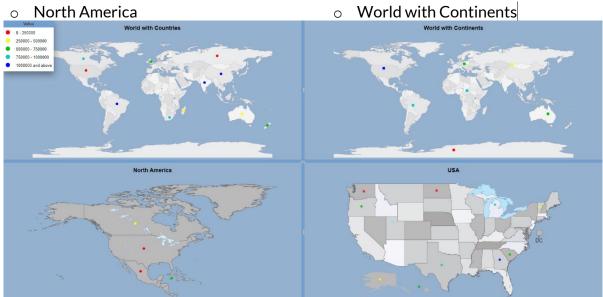

### 17. Maps - Image Plot

- **United States of America** 
  - North America

- World with Countries